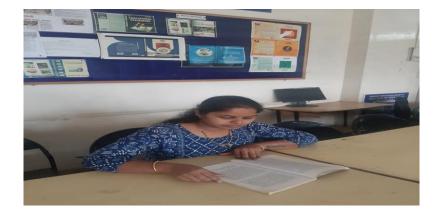

## "Reading & Reflection on Text"

This practical is included in the second-year syllabus. For the implementation of these practical, libraries are commonly used within the department. The in-charge of this practical utilizes various sources such as reference books, textbooks, newspapers, and articles. The department in-charge suggests selecting any text from the above sources and asks students to write a reflection on the text. In this manner, this activity and practical are completed with the assistance of the library.