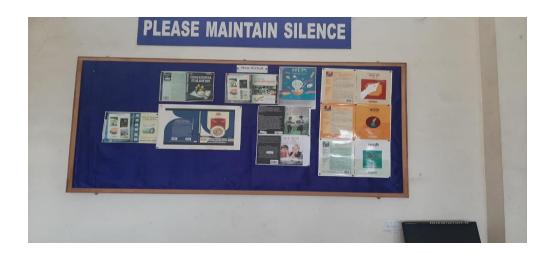

## **New Book Arrival**

In the college library, there's a special notice board called "New Arrivals." Here, the librarian puts up copies of the covers and contents of new books, both front and back pages. This way, students and teachers can easily see what new books have arrived. It helps everyone stay up-to-date with what's available in the library. Whether you're looking for something specific or just curious about what's new, the New Arrivals notice board is the place to go. It's a simple but effective way for the library to keep everyone informed and excited about the latest books on offer.