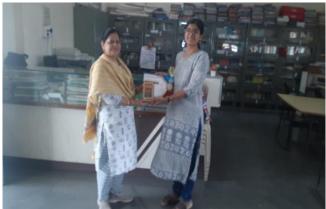

## **Best Reader**

Colleges organises Prize distribution Best Reader ceremony.

Library Committee Nominate one Student as a Best Reader, Best Reader is awarded in prize distribution ceremony.

Year 2018-19