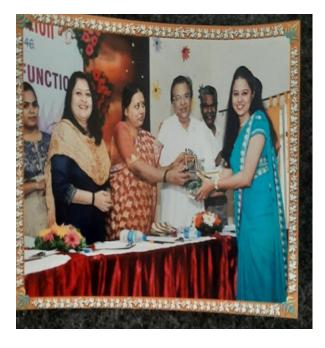

## **Best Reader**

Colleges organises Prize distribution Best Reader ceremony.

Library Committee Nominate one Student as a Best Reader, Best Reader is awarded in prize distribution ceremony.

Year 2018-19