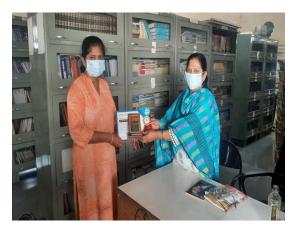

## **Best Reader**

Colleges organises Prize distribution Best Reader ceremony.

Library Committee Nominate one Student as a Best Reader, Best Reader is awarded in prize distribution ceremony.

Year 2018-19