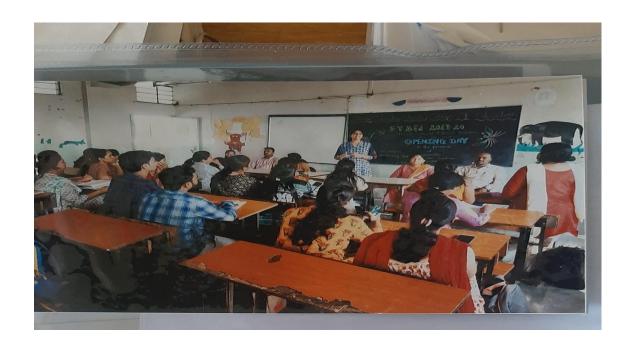

## **Library Orientation to First year students**

On the first day, Dr. Kanchan Choudhari, the principal, and Dr. Usha Ghorpade, the librarian, orient the first-year students about the library. They explain the library rules, regulations, and information about books and journals. The college also offers e-Journals. Dr. Usha Ghorpade, the librarian, provides all the information about the library.