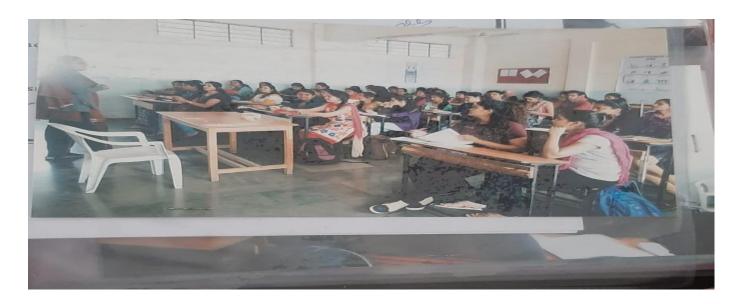

## **Library Orientation to First year students**

On the first day, Dr. Kanchan Choudhari, the principal, and Dr. Usha Ghorpade, the librarian, orient the first-year students about the library. They explain the library rules, regulations, and information about books and journals. The college also offers e-Journals. Dr. Usha Ghorpade, the librarian, provides all the information about the library.